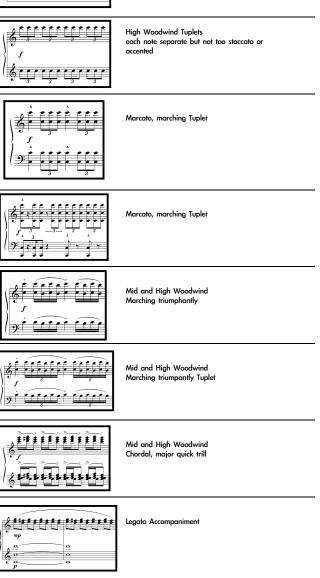

| #                  | Scale                                                                                                                                                                                                                                                                                                                                                                                                                                                                                                                                                                                                                                                                                                                                                                                                                                                                                                                                                                                                                                                                                                                                                                                                                                                                                                                                                                                                                                                                                                                                                                                                                                                                                                                                                                                                                                                                                                                                                                                                                                                                                                                          | Class | Range                    | Start - End    | Midi Key |  |  |
|--------------------|--------------------------------------------------------------------------------------------------------------------------------------------------------------------------------------------------------------------------------------------------------------------------------------------------------------------------------------------------------------------------------------------------------------------------------------------------------------------------------------------------------------------------------------------------------------------------------------------------------------------------------------------------------------------------------------------------------------------------------------------------------------------------------------------------------------------------------------------------------------------------------------------------------------------------------------------------------------------------------------------------------------------------------------------------------------------------------------------------------------------------------------------------------------------------------------------------------------------------------------------------------------------------------------------------------------------------------------------------------------------------------------------------------------------------------------------------------------------------------------------------------------------------------------------------------------------------------------------------------------------------------------------------------------------------------------------------------------------------------------------------------------------------------------------------------------------------------------------------------------------------------------------------------------------------------------------------------------------------------------------------------------------------------------------------------------------------------------------------------------------------------|-------|--------------------------|----------------|----------|--|--|
| 11                 |                                                                                                                                                                                                                                                                                                                                                                                                                                                                                                                                                                                                                                                                                                                                                                                                                                                                                                                                                                                                                                                                                                                                                                                                                                                                                                                                                                                                                                                                                                                                                                                                                                                                                                                                                                                                                                                                                                                                                                                                                                                                                                                                | Maj   | 2 Octave Down            | Sixth to Sixth | A#3      |  |  |
| 12                 |                                                                                                                                                                                                                                                                                                                                                                                                                                                                                                                                                                                                                                                                                                                                                                                                                                                                                                                                                                                                                                                                                                                                                                                                                                                                                                                                                                                                                                                                                                                                                                                                                                                                                                                                                                                                                                                                                                                                                                                                                                                                                                                                | Maj   | 1 Octave Down            | Sixth to Sixth | В3       |  |  |
| 13                 |                                                                                                                                                                                                                                                                                                                                                                                                                                                                                                                                                                                                                                                                                                                                                                                                                                                                                                                                                                                                                                                                                                                                                                                                                                                                                                                                                                                                                                                                                                                                                                                                                                                                                                                                                                                                                                                                                                                                                                                                                                                                                                                                | Maj   | 2 Octaves<br>Up and Down | Root to Root   | C4       |  |  |
| 14                 |                                                                                                                                                                                                                                                                                                                                                                                                                                                                                                                                                                                                                                                                                                                                                                                                                                                                                                                                                                                                                                                                                                                                                                                                                                                                                                                                                                                                                                                                                                                                                                                                                                                                                                                                                                                                                                                                                                                                                                                                                                                                                                                                | Maj   | 2 Octaves<br>Up and Down | Fifth to Fifth | C#4      |  |  |
| 15                 |                                                                                                                                                                                                                                                                                                                                                                                                                                                                                                                                                                                                                                                                                                                                                                                                                                                                                                                                                                                                                                                                                                                                                                                                                                                                                                                                                                                                                                                                                                                                                                                                                                                                                                                                                                                                                                                                                                                                                                                                                                                                                                                                | Maj   | 2 Octaves<br>Up and Down | Sixth to Sixth | D4       |  |  |
| MINOR SCALE SHAPES |                                                                                                                                                                                                                                                                                                                                                                                                                                                                                                                                                                                                                                                                                                                                                                                                                                                                                                                                                                                                                                                                                                                                                                                                                                                                                                                                                                                                                                                                                                                                                                                                                                                                                                                                                                                                                                                                                                                                                                                                                                                                                                                                |       |                          |                |          |  |  |
| 16                 | Écrett                                                                                                                                                                                                                                                                                                                                                                                                                                                                                                                                                                                                                                                                                                                                                                                                                                                                                                                                                                                                                                                                                                                                                                                                                                                                                                                                                                                                                                                                                                                                                                                                                                                                                                                                                                                                                                                                                                                                                                                                                                                                                                                         | Min   | 2 Octave Up              | Root to Root   | D#4      |  |  |
| 17                 |                                                                                                                                                                                                                                                                                                                                                                                                                                                                                                                                                                                                                                                                                                                                                                                                                                                                                                                                                                                                                                                                                                                                                                                                                                                                                                                                                                                                                                                                                                                                                                                                                                                                                                                                                                                                                                                                                                                                                                                                                                                                                                                                | Min   | 1 Octave Up              | Root to Root   | E4       |  |  |
| 18                 | Garage property of the first of | Min   | 2 Octave Up              | Fifth to Fifth | F4       |  |  |
| 19                 |                                                                                                                                                                                                                                                                                                                                                                                                                                                                                                                                                                                                                                                                                                                                                                                                                                                                                                                                                                                                                                                                                                                                                                                                                                                                                                                                                                                                                                                                                                                                                                                                                                                                                                                                                                                                                                                                                                                                                                                                                                                                                                                                | Min   | 1 Octave Up              | Fifth to Fifth | F#4      |  |  |
| 20                 | Service Assistance of the service of | Min   | 2 Octave Down            | Root to Root   | G4       |  |  |

## MINOR SCALE SHAPES (cont.)

| #  | Scale                                                                                                                                                                                                                                                                                                                                                                                                                                                                                                                                                                                                                                                                                                                                                                                                                                                                                                                                                                                                                                                                                                                                                                                                                                                                                                                                                                                                                                                                                                                                                                                                                                                                                                                                                                                                                                                                                                                                                                                                                                                                                                                          | Class     | Range                   | Start - End    | Midi Key |
|----|--------------------------------------------------------------------------------------------------------------------------------------------------------------------------------------------------------------------------------------------------------------------------------------------------------------------------------------------------------------------------------------------------------------------------------------------------------------------------------------------------------------------------------------------------------------------------------------------------------------------------------------------------------------------------------------------------------------------------------------------------------------------------------------------------------------------------------------------------------------------------------------------------------------------------------------------------------------------------------------------------------------------------------------------------------------------------------------------------------------------------------------------------------------------------------------------------------------------------------------------------------------------------------------------------------------------------------------------------------------------------------------------------------------------------------------------------------------------------------------------------------------------------------------------------------------------------------------------------------------------------------------------------------------------------------------------------------------------------------------------------------------------------------------------------------------------------------------------------------------------------------------------------------------------------------------------------------------------------------------------------------------------------------------------------------------------------------------------------------------------------------|-----------|-------------------------|----------------|----------|
| 21 | A State of the sta | Min       | 1 Octave Down           | Root to Root   | G#4      |
| 22 | Section 1997                                                                                                                                                                                                                                                                                                                                                                                                                                                                                                                                                                                                                                                                                                                                                                                                                                                                                                                                                                                                                                                                                                                                                                                                                                                                                                                                                                                                                                                                                                                                                                                                                                                                                                                                                                                                                                                                                                                                                                                                                                                                                                                   | Min       | 2 Octave Down           | Fifth to Fifth | Α4       |
| 23 |                                                                                                                                                                                                                                                                                                                                                                                                                                                                                                                                                                                                                                                                                                                                                                                                                                                                                                                                                                                                                                                                                                                                                                                                                                                                                                                                                                                                                                                                                                                                                                                                                                                                                                                                                                                                                                                                                                                                                                                                                                                                                                                                | Min       | 1 Octave Down           | Fifth to Fifth | A#4      |
| 24 | Committee Commit | Min       | 2 Octave<br>Up and Down | Root to Root   | В4       |
| 25 | Comments (Titos mino)                                                                                                                                                                                                                                                                                                                                                                                                                                                                                                                                                                                                                                                                                                                                                                                                                                                                                                                                                                                                                                                                                                                                                                                                                                                                                                                                                                                                                                                                                                                                                                                                                                                                                                                                                                                                                                                                                                                                                                                                                                                                                                          | Min       | 2 Octave<br>Up and Down | Fifth to Fifth | C5       |
|    | SYMETRICAL SCAL                                                                                                                                                                                                                                                                                                                                                                                                                                                                                                                                                                                                                                                                                                                                                                                                                                                                                                                                                                                                                                                                                                                                                                                                                                                                                                                                                                                                                                                                                                                                                                                                                                                                                                                                                                                                                                                                                                                                                                                                                                                                                                                | E SHAPE   | :S                      |                |          |
| 26 | Garages Chening in a                                                                                                                                                                                                                                                                                                                                                                                                                                                                                                                                                                                                                                                                                                                                                                                                                                                                                                                                                                                                                                                                                                                                                                                                                                                                                                                                                                                                                                                                                                                                                                                                                                                                                                                                                                                                                                                                                                                                                                                                                                                                                                           | Chrom     | 1 Octave Up             | Root to Root   | C#5      |
| 27 |                                                                                                                                                                                                                                                                                                                                                                                                                                                                                                                                                                                                                                                                                                                                                                                                                                                                                                                                                                                                                                                                                                                                                                                                                                                                                                                                                                                                                                                                                                                                                                                                                                                                                                                                                                                                                                                                                                                                                                                                                                                                                                                                | Chrom     | Perfect 4th Up          | Fifth to Root  | D5       |
| 28 | 6                                                                                                                                                                                                                                                                                                                                                                                                                                                                                                                                                                                                                                                                                                                                                                                                                                                                                                                                                                                                                                                                                                                                                                                                                                                                                                                                                                                                                                                                                                                                                                                                                                                                                                                                                                                                                                                                                                                                                                                                                                                                                                                              | Chrom     | 1 Octave Down           | Root to Root   | D#5      |
| 29 |                                                                                                                                                                                                                                                                                                                                                                                                                                                                                                                                                                                                                                                                                                                                                                                                                                                                                                                                                                                                                                                                                                                                                                                                                                                                                                                                                                                                                                                                                                                                                                                                                                                                                                                                                                                                                                                                                                                                                                                                                                                                                                                                | Chrom     | Perfect 4th Down        | Root to Fifth  | E5       |
| 30 | Same and the same of the same  | Chrom     | 1 Octave<br>Up and Down | Root to Root   | F5       |
| 31 | G January S                                                                                                                                                                                                                                                                                                                                                                                                                                                                                                                                                                                                                                                                                                                                                                                                                                                                                                                                                                                                                                                                                                                                                                                                                                                                                                                                                                                                                                                                                                                                                                                                                                                                                                                                                                                                                                                                                                                                                                                                                                                                                                                    | Octatonic | 2 Octave Up             | Root to Root   |          |