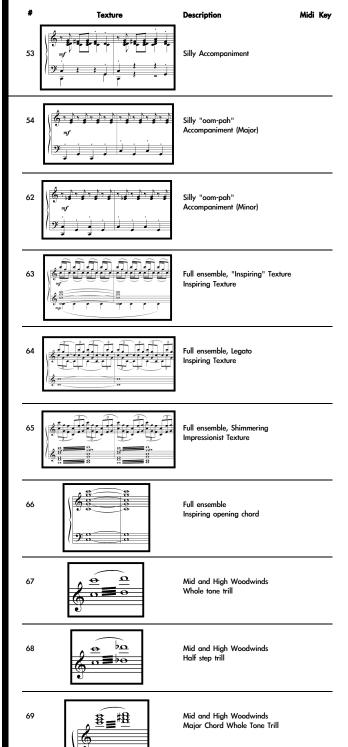

## MINOR SCALE SHAPES (cont.)

| #  | Scale                                                                                                                                                                                                                                                                                                                                                                                                                                                                                                                                                                                                                                                                                                                                                                                                                                                                                                                                                                                                                                                                                                                                                                                                                                                                                                                                                                                                                                                                                                                                                                                                                                                                                                                                                                                                                                                                                                                                                                                                                                                                                                                          | Class     | Range                   | Start - End    | Midi Key |
|----|--------------------------------------------------------------------------------------------------------------------------------------------------------------------------------------------------------------------------------------------------------------------------------------------------------------------------------------------------------------------------------------------------------------------------------------------------------------------------------------------------------------------------------------------------------------------------------------------------------------------------------------------------------------------------------------------------------------------------------------------------------------------------------------------------------------------------------------------------------------------------------------------------------------------------------------------------------------------------------------------------------------------------------------------------------------------------------------------------------------------------------------------------------------------------------------------------------------------------------------------------------------------------------------------------------------------------------------------------------------------------------------------------------------------------------------------------------------------------------------------------------------------------------------------------------------------------------------------------------------------------------------------------------------------------------------------------------------------------------------------------------------------------------------------------------------------------------------------------------------------------------------------------------------------------------------------------------------------------------------------------------------------------------------------------------------------------------------------------------------------------------|-----------|-------------------------|----------------|----------|
| 21 | A State of the sta | Min       | 1 Octave Down           | Root to Root   | G#4      |
| 22 | Section 1997                                                                                                                                                                                                                                                                                                                                                                                                                                                                                                                                                                                                                                                                                                                                                                                                                                                                                                                                                                                                                                                                                                                                                                                                                                                                                                                                                                                                                                                                                                                                                                                                                                                                                                                                                                                                                                                                                                                                                                                                                                                                                                                   | Min       | 2 Octave Down           | Fifth to Fifth | Α4       |
| 23 |                                                                                                                                                                                                                                                                                                                                                                                                                                                                                                                                                                                                                                                                                                                                                                                                                                                                                                                                                                                                                                                                                                                                                                                                                                                                                                                                                                                                                                                                                                                                                                                                                                                                                                                                                                                                                                                                                                                                                                                                                                                                                                                                | Min       | 1 Octave Down           | Fifth to Fifth | A#4      |
| 24 | Committee Commit | Min       | 2 Octave<br>Up and Down | Root to Root   | В4       |
| 25 | Comments (Titos mino)                                                                                                                                                                                                                                                                                                                                                                                                                                                                                                                                                                                                                                                                                                                                                                                                                                                                                                                                                                                                                                                                                                                                                                                                                                                                                                                                                                                                                                                                                                                                                                                                                                                                                                                                                                                                                                                                                                                                                                                                                                                                                                          | Min       | 2 Octave<br>Up and Down | Fifth to Fifth | C5       |
|    | SYMETRICAL SCAL                                                                                                                                                                                                                                                                                                                                                                                                                                                                                                                                                                                                                                                                                                                                                                                                                                                                                                                                                                                                                                                                                                                                                                                                                                                                                                                                                                                                                                                                                                                                                                                                                                                                                                                                                                                                                                                                                                                                                                                                                                                                                                                | E SHAPE   | :S                      |                |          |
| 26 | Garages Chening in a                                                                                                                                                                                                                                                                                                                                                                                                                                                                                                                                                                                                                                                                                                                                                                                                                                                                                                                                                                                                                                                                                                                                                                                                                                                                                                                                                                                                                                                                                                                                                                                                                                                                                                                                                                                                                                                                                                                                                                                                                                                                                                           | Chrom     | 1 Octave Up             | Root to Root   | C#5      |
| 27 |                                                                                                                                                                                                                                                                                                                                                                                                                                                                                                                                                                                                                                                                                                                                                                                                                                                                                                                                                                                                                                                                                                                                                                                                                                                                                                                                                                                                                                                                                                                                                                                                                                                                                                                                                                                                                                                                                                                                                                                                                                                                                                                                | Chrom     | Perfect 4th Up          | Fifth to Root  | D5       |
| 28 | 6                                                                                                                                                                                                                                                                                                                                                                                                                                                                                                                                                                                                                                                                                                                                                                                                                                                                                                                                                                                                                                                                                                                                                                                                                                                                                                                                                                                                                                                                                                                                                                                                                                                                                                                                                                                                                                                                                                                                                                                                                                                                                                                              | Chrom     | 1 Octave Down           | Root to Root   | D#5      |
| 29 |                                                                                                                                                                                                                                                                                                                                                                                                                                                                                                                                                                                                                                                                                                                                                                                                                                                                                                                                                                                                                                                                                                                                                                                                                                                                                                                                                                                                                                                                                                                                                                                                                                                                                                                                                                                                                                                                                                                                                                                                                                                                                                                                | Chrom     | Perfect 4th Down        | Root to Fifth  | E5       |
| 30 | Same and the same of the same  | Chrom     | 1 Octave<br>Up and Down | Root to Root   | F5       |
| 31 | G January S                                                                                                                                                                                                                                                                                                                                                                                                                                                                                                                                                                                                                                                                                                                                                                                                                                                                                                                                                                                                                                                                                                                                                                                                                                                                                                                                                                                                                                                                                                                                                                                                                                                                                                                                                                                                                                                                                                                                                                                                                                                                                                                    | Octatonic | 2 Octave Up             | Root to Root   |          |

| # Scale | Class     | Range                   | Start - End       | Midi Key   |
|---------|-----------|-------------------------|-------------------|------------|
| 32      | Octatonic | 1 Octave Up             | Root to Root      | G5         |
| 33      | Octatonic | 2 Octave Down           | Root to Root      | G#5        |
| 34      | Octatonic | 1 Octave Down           | Root to Root      | <b>A</b> 5 |
| 35      | Octatonic | 2 Octave<br>Up and Down | Root to Root      | A#5        |
| 36      | Octatonic | 2 Octave<br>Up and Down | Tritone - Tritone | В5         |
| 37      | Octatonic | 2 Octave Up             | Third to Third    | C6         |
| 32      | Octatonic | 1 Octave Up             | Third to Third    | C#6        |
| 33      | Octatonic | 2 Octave Down           | Third to Third    | D6         |
| 34      | Octatonic | 1 Octave Down           | Third to Third    | D#6        |
| 35      | Octatonic | 2 Octave<br>Up and Down | Third to Third    | E6         |
| 36      | Octatonic | 2 Octave<br>Up and Down | Sixth to Sixth    | F6         |

| #  | Scale                                  | Class      | Range                   | Start - End        | Midi Key |
|----|----------------------------------------|------------|-------------------------|--------------------|----------|
| 37 | Gorante Contractor                     | Whole Tone | 2 Octave Up             | Root to Root       | C6       |
| 38 |                                        | Whole Tone | 1 Octave Up             | Root to Root       | C#6      |
| 39 |                                        | Whole Tone | 2 Octave Down           | Root to Root       | D6       |
| 40 |                                        | Whole Tone | 1 Octave Down           | Root to Root       | D#6      |
| 41 | Company There was a fire of the second | Whole Tone | 2 Octave<br>Up and Down | Root to Root       | E6       |
| 42 | Santanting and the second              | Whole Tone | 2 Octave<br>Up and Down | Tritone to Tritone | F6       |
|    |                                        |            |                         |                    |          |