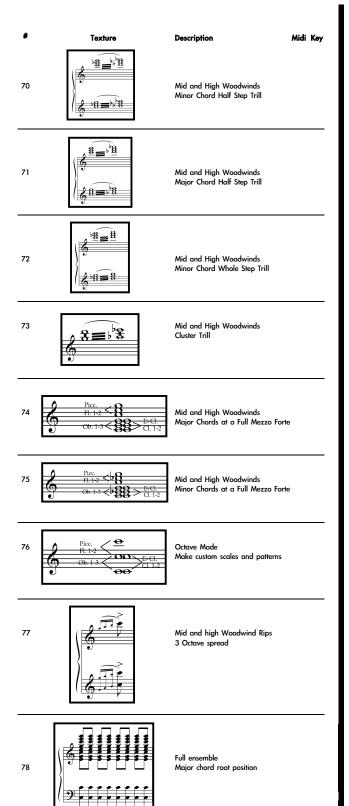

| #  | Scale                                  | Class      | Range                   | Start - End        | Midi Key |
|----|----------------------------------------|------------|-------------------------|--------------------|----------|
| 37 | Gorante Contractor                     | Whole Tone | 2 Octave Up             | Root to Root       | C6       |
| 38 |                                        | Whole Tone | 1 Octave Up             | Root to Root       | C#6      |
| 39 |                                        | Whole Tone | 2 Octave Down           | Root to Root       | D6       |
| 40 |                                        | Whole Tone | 1 Octave Down           | Root to Root       | D#6      |
| 41 | Company There was a fire of the second | Whole Tone | 2 Octave<br>Up and Down | Root to Root       | E6       |
| 42 | Santanting and the second              | Whole Tone | 2 Octave<br>Up and Down | Tritone to Tritone | F6       |
|    |                                        |            |                         |                    |          |