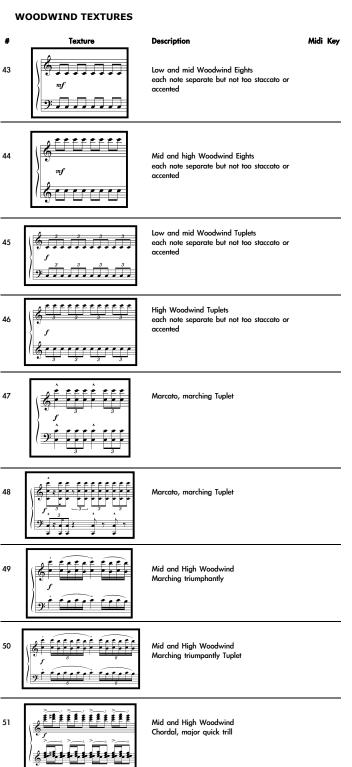

## **MAJOR SCALE SHAPES**

| #  | Scale | Class | Shape         | Start - End    | Midi Key |
|----|-------|-------|---------------|----------------|----------|
| 1  |       | Мај   | 2 Octave Up   | Root to Root   | C3       |
| 2  | 7     | Мај   | 1 Octave Up   | Root to Root   | C#3      |
| 3  |       | Мај   | 2 Octove Up   | Fifth to Fifth | D3       |
| 4  |       | Maj   | 1 Octave Up   | Fifth to Fifth | D#3      |
| 5  |       | Maj   | 2 Octave Up   | Sixth to Sixth | E3       |
| 6  |       | Мај   | 1 Octove Up   | Sixth to Sixth | F3       |
| 7  | \$    | Мај   | 2 Octave Down | Root to Root   | F#3      |
| 8  |       | Мај   | 1 Octave Down | Root to Root   | G3       |
| 9  |       | Maj   | 2 Octave Down | Fifth to Fifth | G#3      |
| 10 |       | Мај   | 1 Octave Down | Fifth to Fifth | А3       |

| #                  | Scale                                                                                                                                                                                                                                                                                                                                                                                                                                                                                                                                                                                                                                                                                                                                                                                                                                                                                                                                                                                                                                                                                                                                                                                                                                                                                                                                                                                                                                                                                                                                                                                                                                                                                                                                                                                                                                                                                                                                                                                                                                                                                                                          | Class | Range                    | Start - End    | Midi Key |  |  |
|--------------------|--------------------------------------------------------------------------------------------------------------------------------------------------------------------------------------------------------------------------------------------------------------------------------------------------------------------------------------------------------------------------------------------------------------------------------------------------------------------------------------------------------------------------------------------------------------------------------------------------------------------------------------------------------------------------------------------------------------------------------------------------------------------------------------------------------------------------------------------------------------------------------------------------------------------------------------------------------------------------------------------------------------------------------------------------------------------------------------------------------------------------------------------------------------------------------------------------------------------------------------------------------------------------------------------------------------------------------------------------------------------------------------------------------------------------------------------------------------------------------------------------------------------------------------------------------------------------------------------------------------------------------------------------------------------------------------------------------------------------------------------------------------------------------------------------------------------------------------------------------------------------------------------------------------------------------------------------------------------------------------------------------------------------------------------------------------------------------------------------------------------------------|-------|--------------------------|----------------|----------|--|--|
| 11                 |                                                                                                                                                                                                                                                                                                                                                                                                                                                                                                                                                                                                                                                                                                                                                                                                                                                                                                                                                                                                                                                                                                                                                                                                                                                                                                                                                                                                                                                                                                                                                                                                                                                                                                                                                                                                                                                                                                                                                                                                                                                                                                                                | Maj   | 2 Octave Down            | Sixth to Sixth | A#3      |  |  |
| 12                 |                                                                                                                                                                                                                                                                                                                                                                                                                                                                                                                                                                                                                                                                                                                                                                                                                                                                                                                                                                                                                                                                                                                                                                                                                                                                                                                                                                                                                                                                                                                                                                                                                                                                                                                                                                                                                                                                                                                                                                                                                                                                                                                                | Maj   | 1 Octave Down            | Sixth to Sixth | В3       |  |  |
| 13                 |                                                                                                                                                                                                                                                                                                                                                                                                                                                                                                                                                                                                                                                                                                                                                                                                                                                                                                                                                                                                                                                                                                                                                                                                                                                                                                                                                                                                                                                                                                                                                                                                                                                                                                                                                                                                                                                                                                                                                                                                                                                                                                                                | Maj   | 2 Octaves<br>Up and Down | Root to Root   | C4       |  |  |
| 14                 |                                                                                                                                                                                                                                                                                                                                                                                                                                                                                                                                                                                                                                                                                                                                                                                                                                                                                                                                                                                                                                                                                                                                                                                                                                                                                                                                                                                                                                                                                                                                                                                                                                                                                                                                                                                                                                                                                                                                                                                                                                                                                                                                | Maj   | 2 Octaves<br>Up and Down | Fifth to Fifth | C#4      |  |  |
| 15                 |                                                                                                                                                                                                                                                                                                                                                                                                                                                                                                                                                                                                                                                                                                                                                                                                                                                                                                                                                                                                                                                                                                                                                                                                                                                                                                                                                                                                                                                                                                                                                                                                                                                                                                                                                                                                                                                                                                                                                                                                                                                                                                                                | Maj   | 2 Octaves<br>Up and Down | Sixth to Sixth | D4       |  |  |
| MINOR SCALE SHAPES |                                                                                                                                                                                                                                                                                                                                                                                                                                                                                                                                                                                                                                                                                                                                                                                                                                                                                                                                                                                                                                                                                                                                                                                                                                                                                                                                                                                                                                                                                                                                                                                                                                                                                                                                                                                                                                                                                                                                                                                                                                                                                                                                |       |                          |                |          |  |  |
| 16                 | Écrett                                                                                                                                                                                                                                                                                                                                                                                                                                                                                                                                                                                                                                                                                                                                                                                                                                                                                                                                                                                                                                                                                                                                                                                                                                                                                                                                                                                                                                                                                                                                                                                                                                                                                                                                                                                                                                                                                                                                                                                                                                                                                                                         | Min   | 2 Octave Up              | Root to Root   | D#4      |  |  |
| 17                 |                                                                                                                                                                                                                                                                                                                                                                                                                                                                                                                                                                                                                                                                                                                                                                                                                                                                                                                                                                                                                                                                                                                                                                                                                                                                                                                                                                                                                                                                                                                                                                                                                                                                                                                                                                                                                                                                                                                                                                                                                                                                                                                                | Min   | 1 Octave Up              | Root to Root   | E4       |  |  |
| 18                 | Garage property of the first of | Min   | 2 Octave Up              | Fifth to Fifth | F4       |  |  |
| 19                 |                                                                                                                                                                                                                                                                                                                                                                                                                                                                                                                                                                                                                                                                                                                                                                                                                                                                                                                                                                                                                                                                                                                                                                                                                                                                                                                                                                                                                                                                                                                                                                                                                                                                                                                                                                                                                                                                                                                                                                                                                                                                                                                                | Min   | 1 Octave Up              | Fifth to Fifth | F#4      |  |  |
| 20                 | Service Assistance of the service of | Min   | 2 Octave Down            | Root to Root   | G4       |  |  |